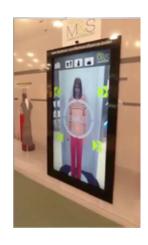

Our AR technology adopts latest techniques in **image processing** and was first set to use by **Marks & Spencer Jordan**. A virtual closet was built consisting of a large screen that mirrors the image of the user standing in front of it, allowing the customers to virtually try Marks & Spencer products.