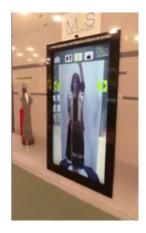

Our AR technology adopts latest techniques in **image processing** and was first set to use by **Marks & Spencer Jordan**. A virtual closet was built consisting of a large screen that mirrors the image of the user standing in front of it, allowing the customers to virtually try Marks & Spencer products.