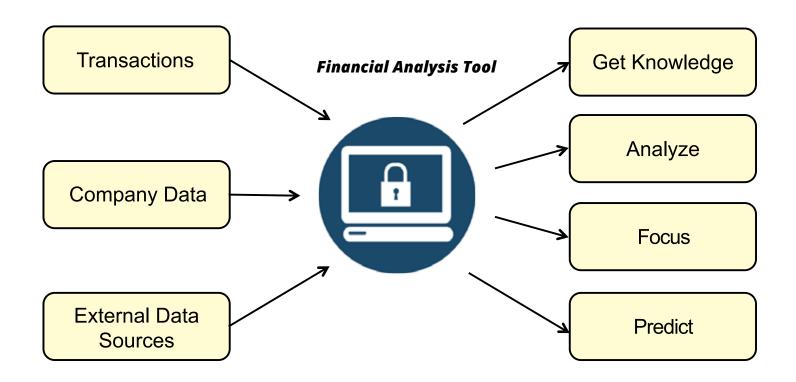

### **Big Data - Financial Analysis**

Data mining is an analytic process designed to explore large amounts of data in search for consistent patterns and systematic relationships.

Data is analyzed from different sources and analyzed to provide useful information that can be used for several purposes such as: *increase revenue, minimize cost, predict the market demand and detect the most common trends.* 

### **Financial Analysis Tool (Big Data)**

wbintl.co | Company Profile Work | Big Data