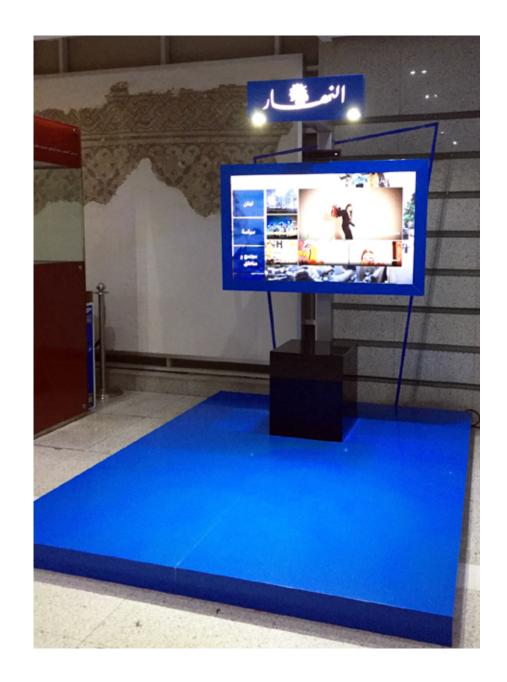

### **Vicinity (Natural User Interface)**

We believe that gestures and speech are becoming more and more familiar as ways of communicating with technology. NUI is based on the intuitive reactions of people in order to manipulate a certain interface and have a new enriching experience. Without the use of any interactive media such as a keyboard mouse or touch screen the user is able to interact with an application.

Annahar's Vicinity was showcased during Gebran Tueni's 10 year commemoration.

To honor his passion for technology Vicinity was used to present Annahar news in an innovative and entertaining.

**WhiteBeard International** is working actively in order to introduce Vicinity to different fields of business

In order to have a brief overview on Annahar's Vicinity please click on the following link:

http://tinyurl.com/zt9c8f8