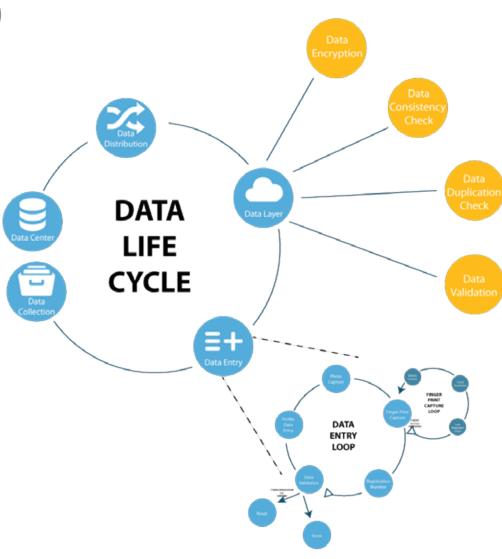

# WhiteBeard Facts So Far...

We handle transactions that amounts up to

more than **80** billion USD

of Revenue

We process

8,998,818

GB

worth of data

We treat a huge amount of transactions:

196,632,155

at least **x1000** data rows

Large scale integration:

Successful data coherence across

**7**<sup>+</sup> different control and reporting systems

Average problem closure duration: