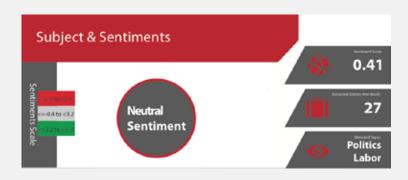

### **Social Network Analysis Report (Big Data)**

|          | Users Count 33                               | ,475 |
|----------|----------------------------------------------|------|
|          | Retweet Depth                                | 2    |
|          | Avgerage Index<br>Of Users Influence         | 0.51 |
| Twitter  | Avgerage Number<br>Of User Tweets<br>Per Day | 62   |
|          | Average Percentage Of URL Inclusion          | 38   |
|          | Number Of Users<br>Unique Time Zones         | 8    |
|          | Average Users Account Age In Years           | to 4 |
|          | Number Of<br>Comments                        | 212  |
| Facebook | Number Of<br>Likes                           | 739  |
|          | Number Of<br>Recommendations                 | 300  |
| Others   | Number Of<br>Shares                          | 156  |