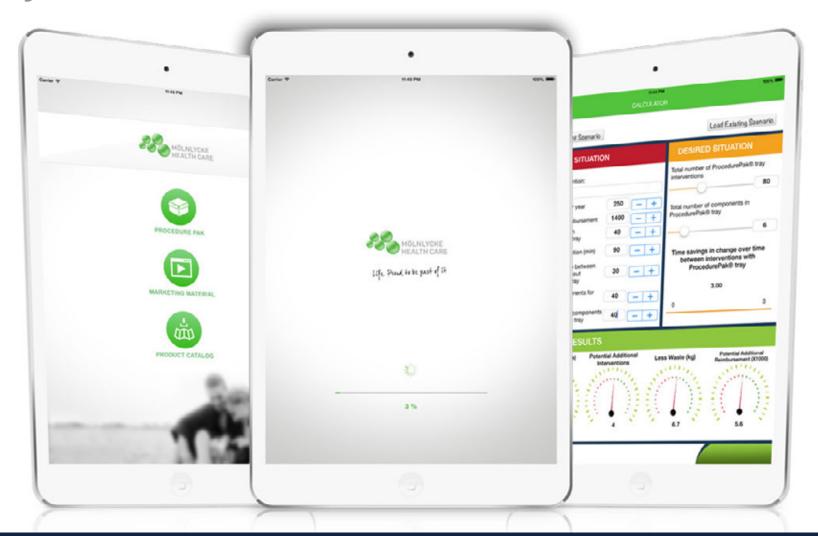

#### Mölnlycke Health Care

"The Tray Calculator App is one of the most appreciated tools we launched during 2014 in EMEA"
- Andreas Normén, Global Marketing Manager

Work | Mölnlycke Health Care