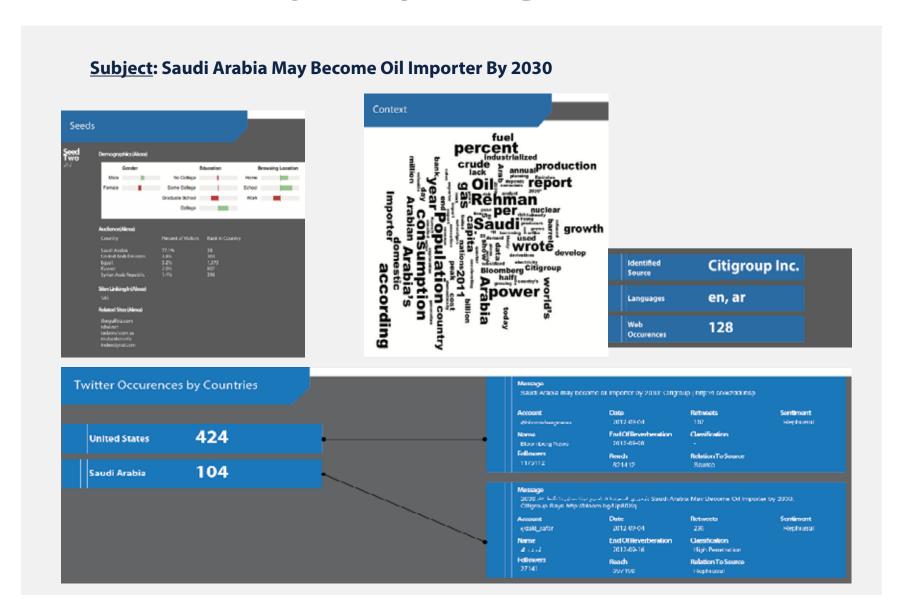

### **Social Network Analysis Report (Big Data)**

#### **Subject: Sending Home The Foreigners**

| Motifs                       |                    |  |
|------------------------------|--------------------|--|
| top government<br>department | strategic plans    |  |
| top priorities               | finding jobs       |  |
| administrative body          | administrative arm |  |
| expatriate employees         | political pressure |  |
| expatriate workforce         | employing locals   |  |