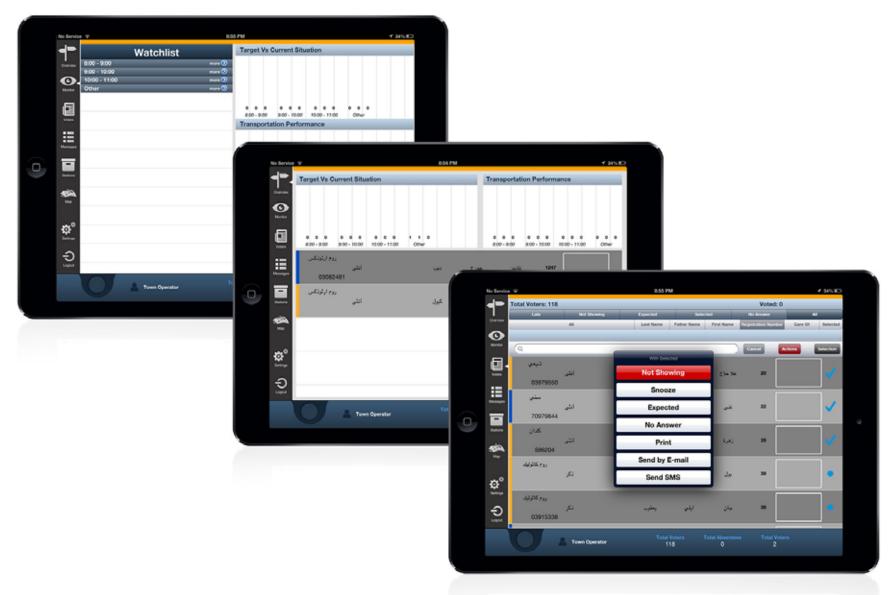

#### **Election Flow Management (EFM)**

The main purpose of the system is to **record voter's data**, **manage and monitor any type of elections**.

In addition the system provides real time insights, KPI measurements and allow users to take action in order to flag late voters, call for assistance, manage transportation and much more.

**WhiteBeard** has already developed a similar system for the Lebanese Parliamentary, Municipality, and Mayor elections; the software was tested throughout three election years: 2005, 2009, and 2010.

In addition, our software is being used for the Parliamentary elections of 2013.

### **Election Flow Management (EFM)**

wbintl.co | Company Profile | Work | EFM